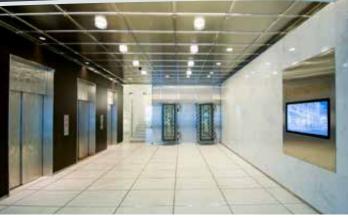

# BUILDING DETAILS

- + 12-story 95,465 SF building constructed in 1901
- + Operable windows
- + Updated, modern lobby with digital directory
- + Beautiful tenant spaces with mountain and river views
- + World-class bike storage
- + 24/7 building access
- + Secured building storage
- Fitness center with private showers and locker rooms
- Shared conference room with projector, white board and WiFi
- + Close to premier restaurants, hotels, and retail
- + Highly walkable area
- + Quick access to bridges and major freeways
- + Close to TriMet bus and MAX rail lines
- + Ample neighborhood parking