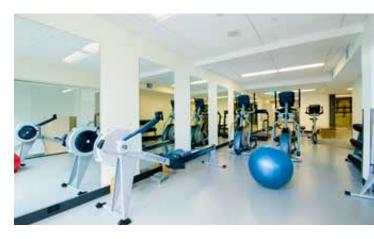

# BUILDING DETAILS

- + 12-story 95,465 SF building constructed in 1901
- + Operable windows
- + Updated, modern lobby with digital directory
- + Beautiful tenant spaces with mountain and river views
- + World-class bike storage
- + 24/7 building access
- + Secured building storage
- Fitness center with private showers and locker rooms
- Shared conference room with projector, white board and WiFi
- + Close to premier restaurants, hotels, and retail
- + Highly walkable area
- + Quick access to bridges and major freeways
- + Close to TriMet bus and MAX rail lines
- + Ample neighborhood parking