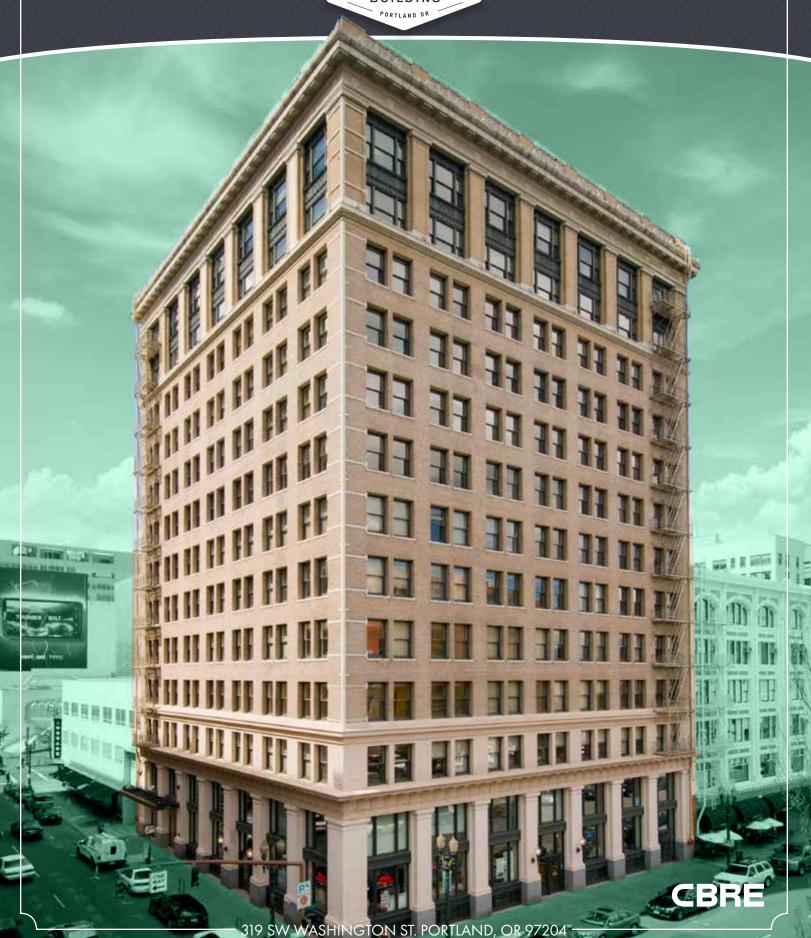

## EST. 1911 SPALDING BUILDING PORTLAND OR

# BUILDING DETAILS

- + 12-story 95,465 SF building constructed in 1901
- + Operable windows
- + Updated, modern lobby with digital directory
- + Beautiful tenant spaces with mountain and river views
- + World-class bike storage
- + 24/7 building access
- + Secured building storage
- Fitness center with private showers and locker rooms
- Shared conference room with projector, white board and WiFi
- + Close to premier restaurants, hotels, and retail
- + Highly walkable area
- + Quick access to bridges and major freeways
- + Close to TriMet bus and MAX rail lines
- + Ample neighborhood parking

319 SW WASHINGTON ST. PORTLAND, OR 97204

## 319 SW WASHINGTON ST. PORTLAND, OR 97204