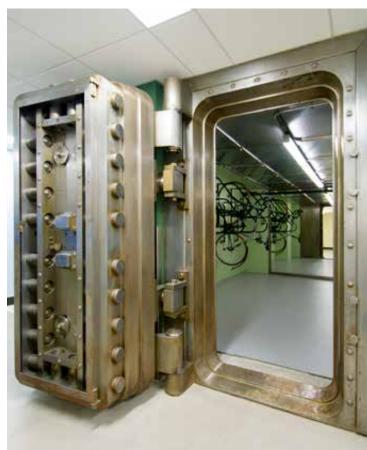

# BUILDING DETAILS

- + 12-story 95,465 SF building constructed in 1901
- + Operable windows
- + Updated, modern lobby with digital directory
- + Beautiful tenant spaces with mountain and river views
- + World-class bike storage
- + 24/7 building access
- + Secured building storage
- Fitness center with private showers and locker rooms
- Shared conference room with projector, white board and WiFi
- + Close to premier restaurants, hotels, and retail
- + Highly walkable area
- + Quick access to bridges and major freeways
- + Close to TriMet bus and MAX rail lines
- + Ample neighborhood parking